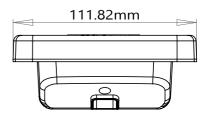

## **WARNING!**

- 1. Work under the specified voltage (DC24V).
- 2. Don't cut the cable shorter then 0,5m.
- **3.** This light becomes hot under continuous use. Don't remove or touch the casing for at least 30 minutes after turning the lamp off.