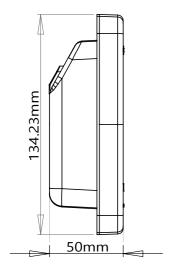

## **WARNING!**

- 1. Work under the specified voltage (DC24V).
- 2. Don't cut the cable shorter then 0,5m.
- **3.** This light becomes hot under continuous use. Don't remove or touch the casing for at least 30 minutes after turning the lamp off.