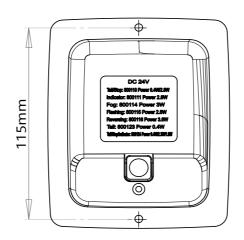

## **WARNING!**

- 1. Work under the specified voltage (DC24V).
- 2. Don't cut the cable shorter then 0,5m.
- **3.** This light becomes hot under continuous use. Don't remove or touch the casing for at least 30 minutes after turning the lamp off.