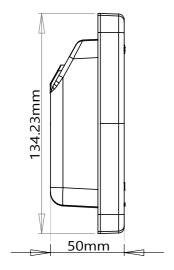

Part no. 800123

Contact us if you need support: support@strands.se or +46(0)320-450450