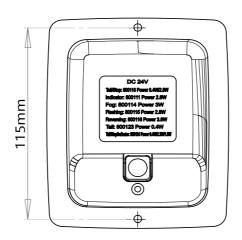

## **WARNING!**

- 1. Work under the specified voltage (DC24V).
- 2. Don't cut the cable shorter then 0,5m.
- **3.** This light becomes hot under continuous use. Don't remove or touch the casing for at least 30 minutes after turning the lamp off.

Part no. 800123

Contact us if you need support: support@strands.se or +46(0)320-450450