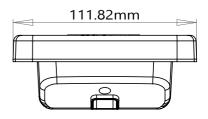

Part no. 800123

Contact us if you need support: support@strands.se or +46(0)320-450450