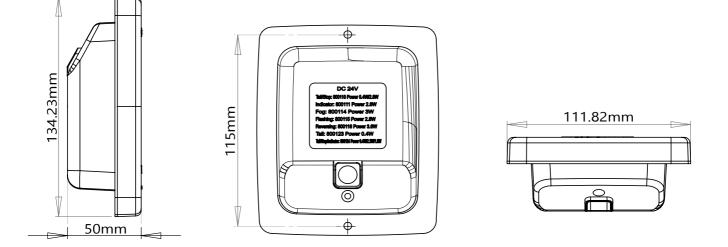

## WARNING!

- 1. Work under the specified voltage (DC24V).
- **2.** This light becomes hot under continuous use. Don't remove or touch the casing for at least 30 minutes after turning the lamp off.

Part no. 800110