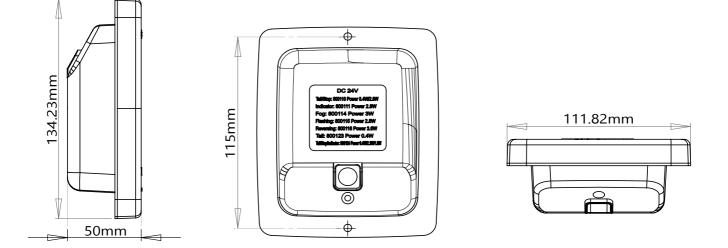

Part no. 800116

Contact us if you need support: support@strands.se or +46(0)320-450450