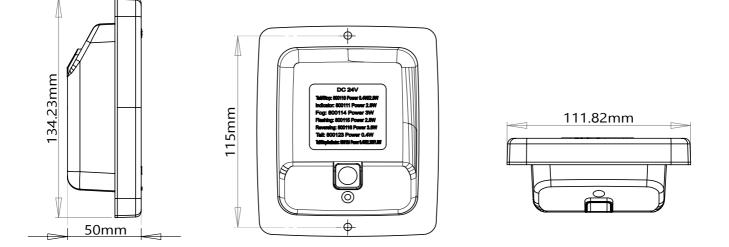

## WARNING!

- 1. Work under the specified voltage (DC24V).
- 2. Don't cut the cable shorter then 0,5m.
- **3.** This light becomes hot under continuous use. Don't remove or touch the casing for at least 30 minutes after turning the lamp off.

Part no. 800126

Contact us if you need support: support@strands.se or +46(0)320-450450